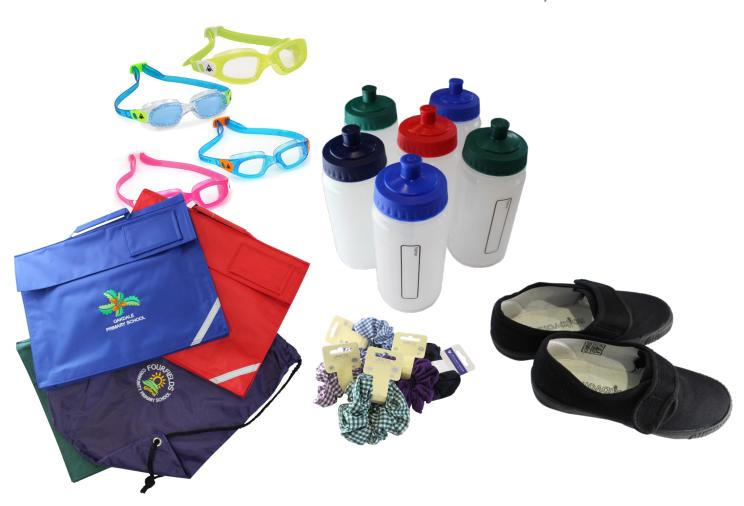

### **UNIFORM ACCESSORIES**

# Did you know that we also sell all the accessories you may need?

Our prices are very competitive and include the following items:

- Jackets
- PE T-shirts in your school colours
- PE Shorts
- Plimsoles

- Water bottles
- Swimming goggles
  - PE and Bookbags
  - Hair accessories in your school colours

www.totalclothingshop.co.uk