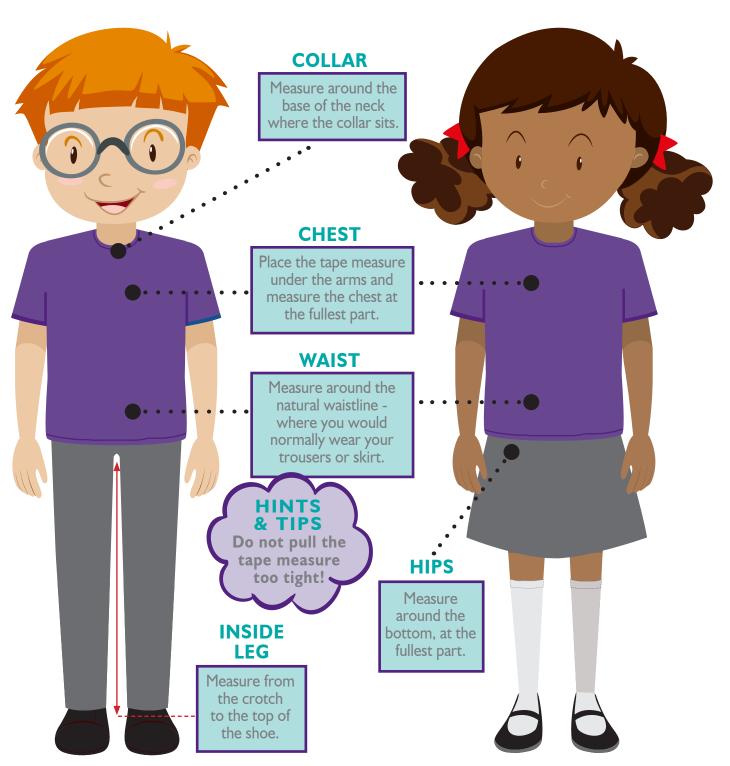

### **UNIFORM MEASURING GUIDE**

## How to measure your child for school uniform

www.totalclothingshop.co.uk/folksworth