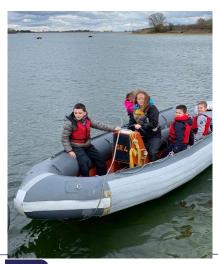

Children will have the opportunity to participate in outdoor and adventurous activities led by qualified instructors (land and water based). A full itinerary will be available nearer the time. All of the activities are specifically designed for children to challenge themselves in a safe and structured environment. There is a focus on developing teamwork and trust throughout.