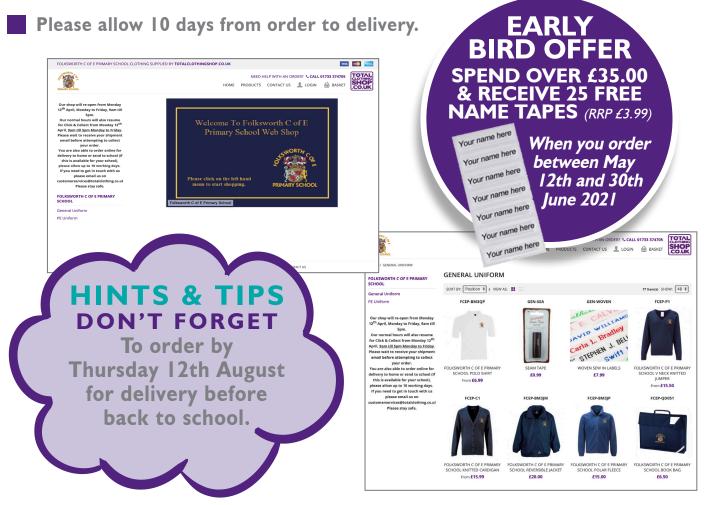

If you would like to order online, start by watching our <u>School Uniform Video</u> <u>Guide</u>, along with our <u>Uniform Measuring Guide</u> and <u>Hints & Tips</u>.

If you wish to collect your order from our shop, please click **here**, for important Covid-19 related changes and information about our Click & Collect service.

Finally, click **here** to access your school webshop to order.

We always encourage parents to order as soon as possible to ensure you will have the correct uniform for back to school.

We have a returns policy of 28 days from your purchase to return or exchange your garments. It would be great if you can send returns as soon as possible to help with our stock levels.

#### **HOW TO ORDER ONLINE**

You can place your order online and collect from our shop. We have a new system in place and <u>Click & Collect</u> orders can now be collected from the BACK OF OUR SHOP. We will have new signage in place to guide you to the new area.

Follow your school link in this booklet or alternatively you can go to <u>totalclothing.</u> <u>co.uk</u> and select your school.