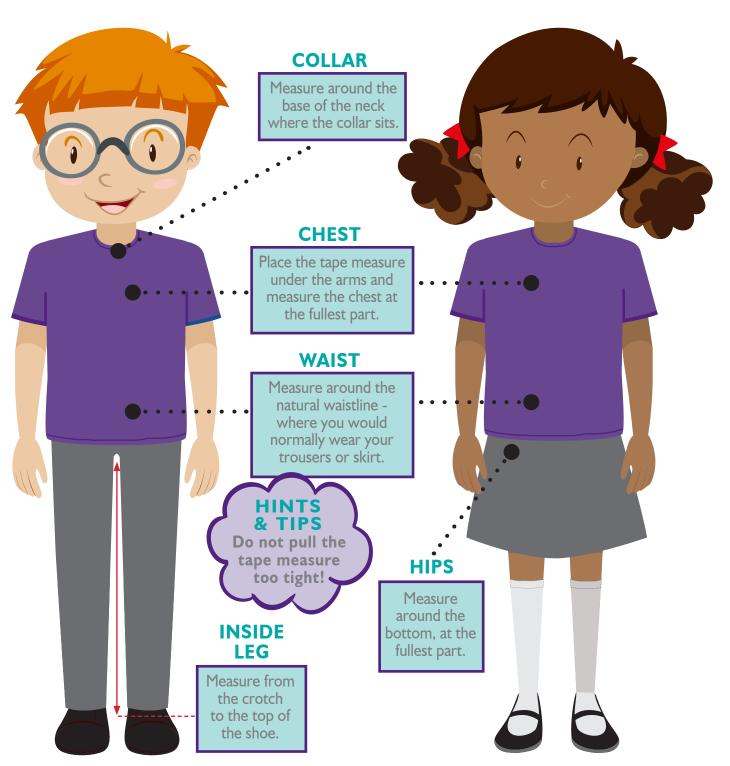

### UNIFORM MEASURING GUIDE

# How to measure your child for school uniform

www.totalclothingshop.co.uk/folksworth