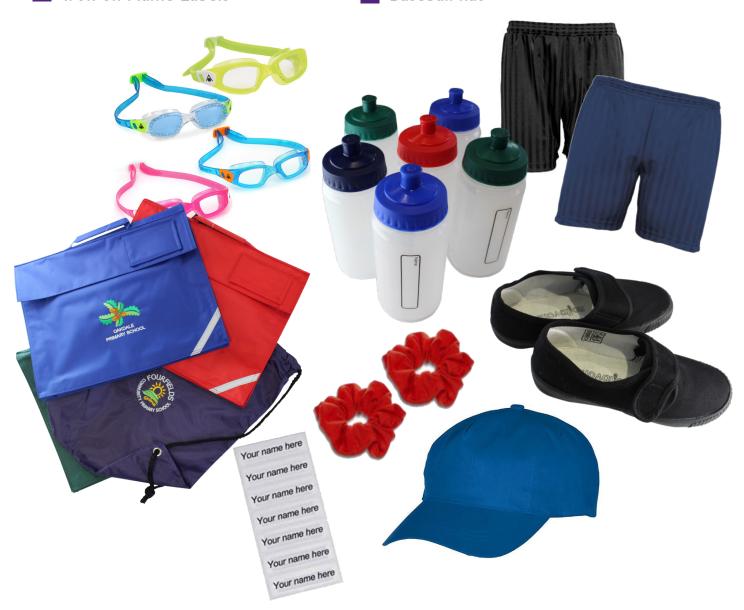

### **UNIFORM ACCESSORIES**

### Did you know that we also sell all the accessories you may need?

Our prices are very competitive and include the following items:

- ackets
- PE T-shirts in your school colours

  Swimming goggles
- **PE Shorts**
- **Plimsoles**
- Iron on Name Labels

- Water bottles
- PE and Bookbags
- Hair accessories in your school colours
- Baseball hat

www.totalclothingshop.co.uk/folksworth